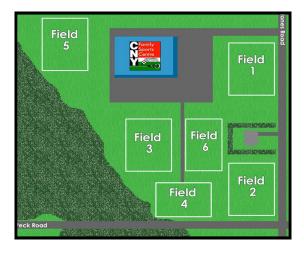

THIS TOURNAMENT IS PRESENTED BY:

ROSS

JUNE 1—JUNE 2, 2013

CNY FAMILY SPORTS CENTRE 7201 Jones Rd Syracuse, NY 13209

#### From the City of Syracuse:

Take Route 690 West to the Jones Road exit. Turn right off the exit ramp onto Jones Rd. and you will see the Sports Centre approximately a quarter mile down on your left.

#### From the Thruway:

Take Exit 39 off the NYS Thruway (Rt. 90). From the exit take Route 690 East to the Jones Road Exit. Turn right off the exit ramp onto Jones Rd. and you will see the Sports Centre approximately a quarter mile down the road on your left.