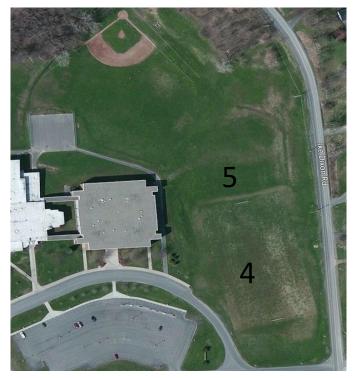

## **CYLA – CMS Field Layout & Practice Schedule with Field Assignments**

Practice Nights & Times & Fields - Boys

**K Boys**: M and W 5:30 to 6:45pm – Field 3 Start May 6th and on each Monday and Wednesday thereafter.

**1/2 Girls**: T and Th 5:30 to 7pm – Field 5 Start May 7th and on each Tuesday and Thursday thereafter.

**3/4 Girls**: M and W 6:30 to 8pm – Field 4 Start April 29 and on Mondays and Wednesdays thereafter.

**5/6 Girls**: T and Th 6:30 to 8pm – Field 4 Start April 30 and on Tuesdays and Thursdays thereafter.