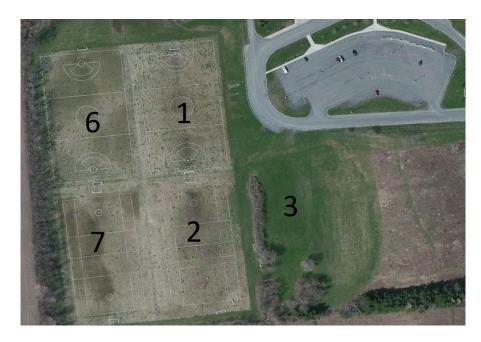

**1/2 Boys**: T and Th 5:30 to 7pm – Field 3 Start May 7th and on each Tuesday and Thursday thereafter.

**3/4 Boys**: M and W 6:30 to 8pm – Fields 2 & 6 Start April 29 and on Mondays and Wednesdays thereafter.

**5/6 Boys**: T and Th 6:30 to 8pm – Fields 2 & 6 Start April 30 and on Tuesdays and Thursdays thereafter.

**Practice Nights & Times & Fields** 

**K Girls**: M and W 5:30 to 6:45pm – Field 5 Start May 6th and on each Monday and Wednesday thereafter.